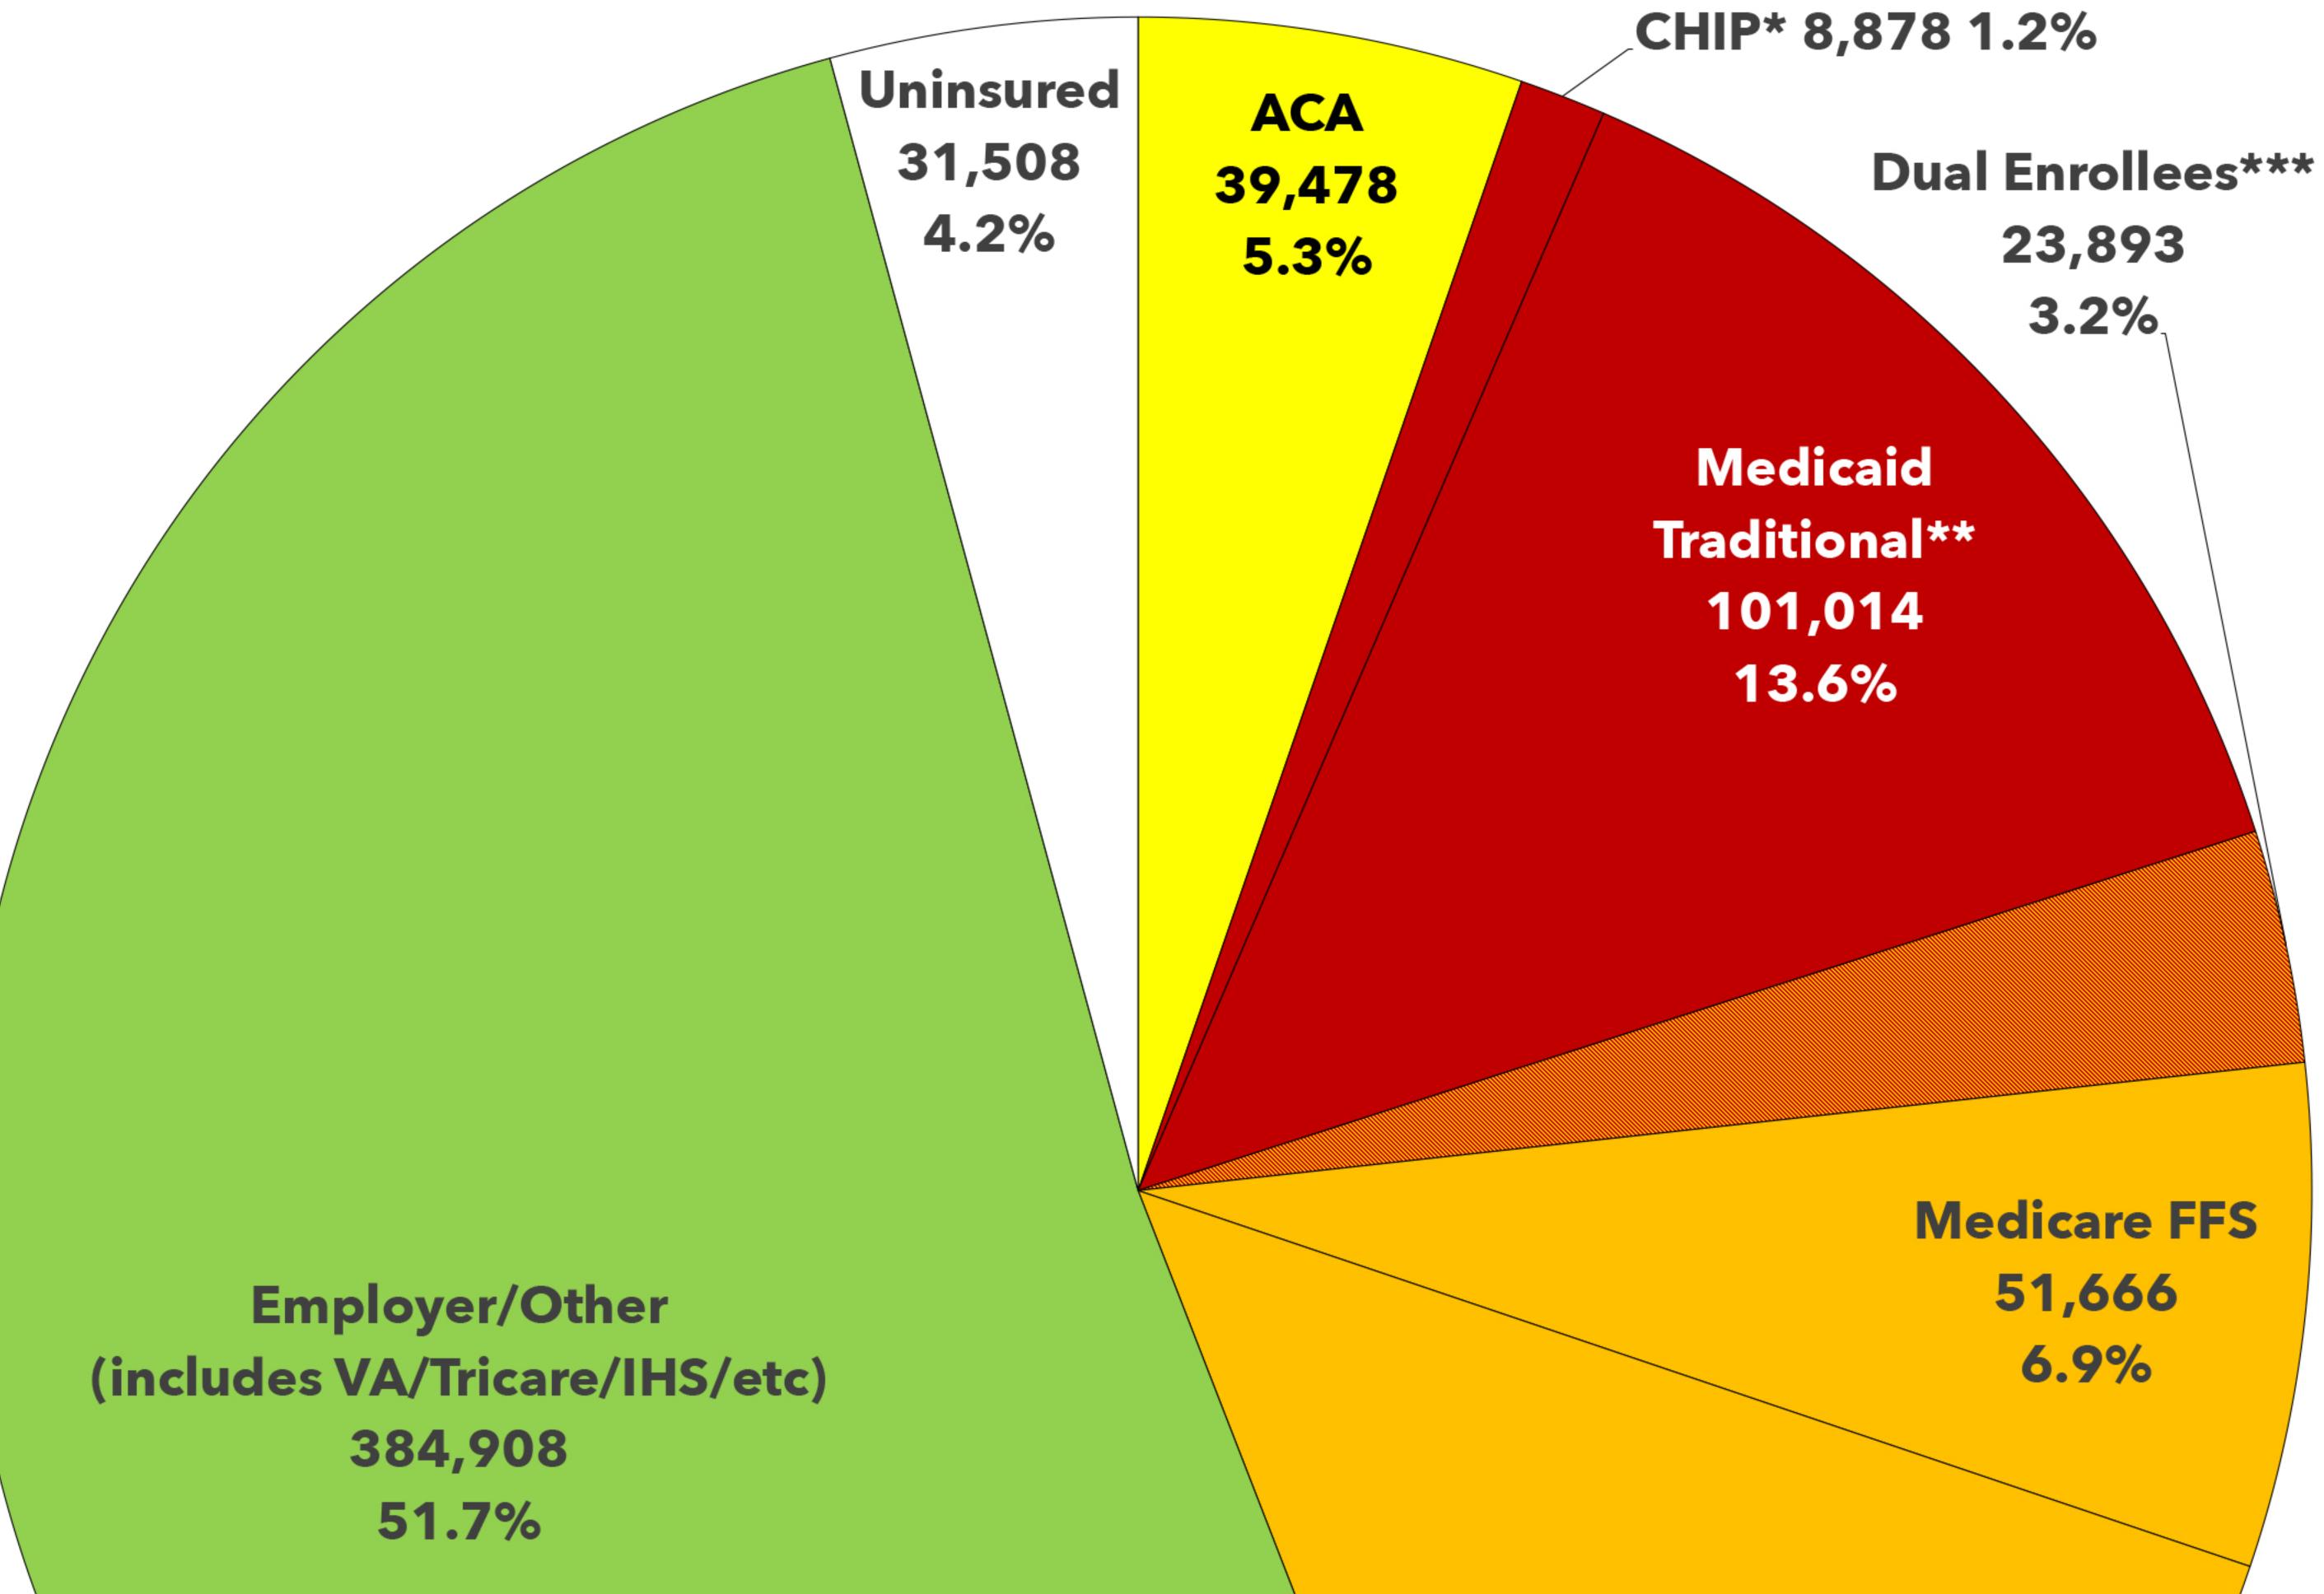

## WI-06 Glenn Grothman (R)

**Estimated Healthcare Program Enrollment of Total Population** Graphs via Charles Gaba • ACASignups.net/PieCharts

Medicare Advantage 103,709 13.9%

\*Wisconsin's CHIP program is known as BadgerCare Plus. \*\*Wisconsin's Medicaid program is called BadgerCare or Forward Health.

## **\*\*\*Dual Enrollees** = Enrolled in **both** Medicare **and** Medicaid.

Data via Centers for Medicare & Medicaid Services (CMS) & House Ways & Means Committee Report ACA QHPs as of January 2025 CHIP & Total Medicaid as of November 2024 ACA Medicaid expansion as of Jun. 2024 Duals, Medicare FFS & Medicare Advantage as of Dec. 2024 Thanks to KFF & CBBP for baseline CD-level data (ACA QHPs & Medicaid/CHIP respectively)