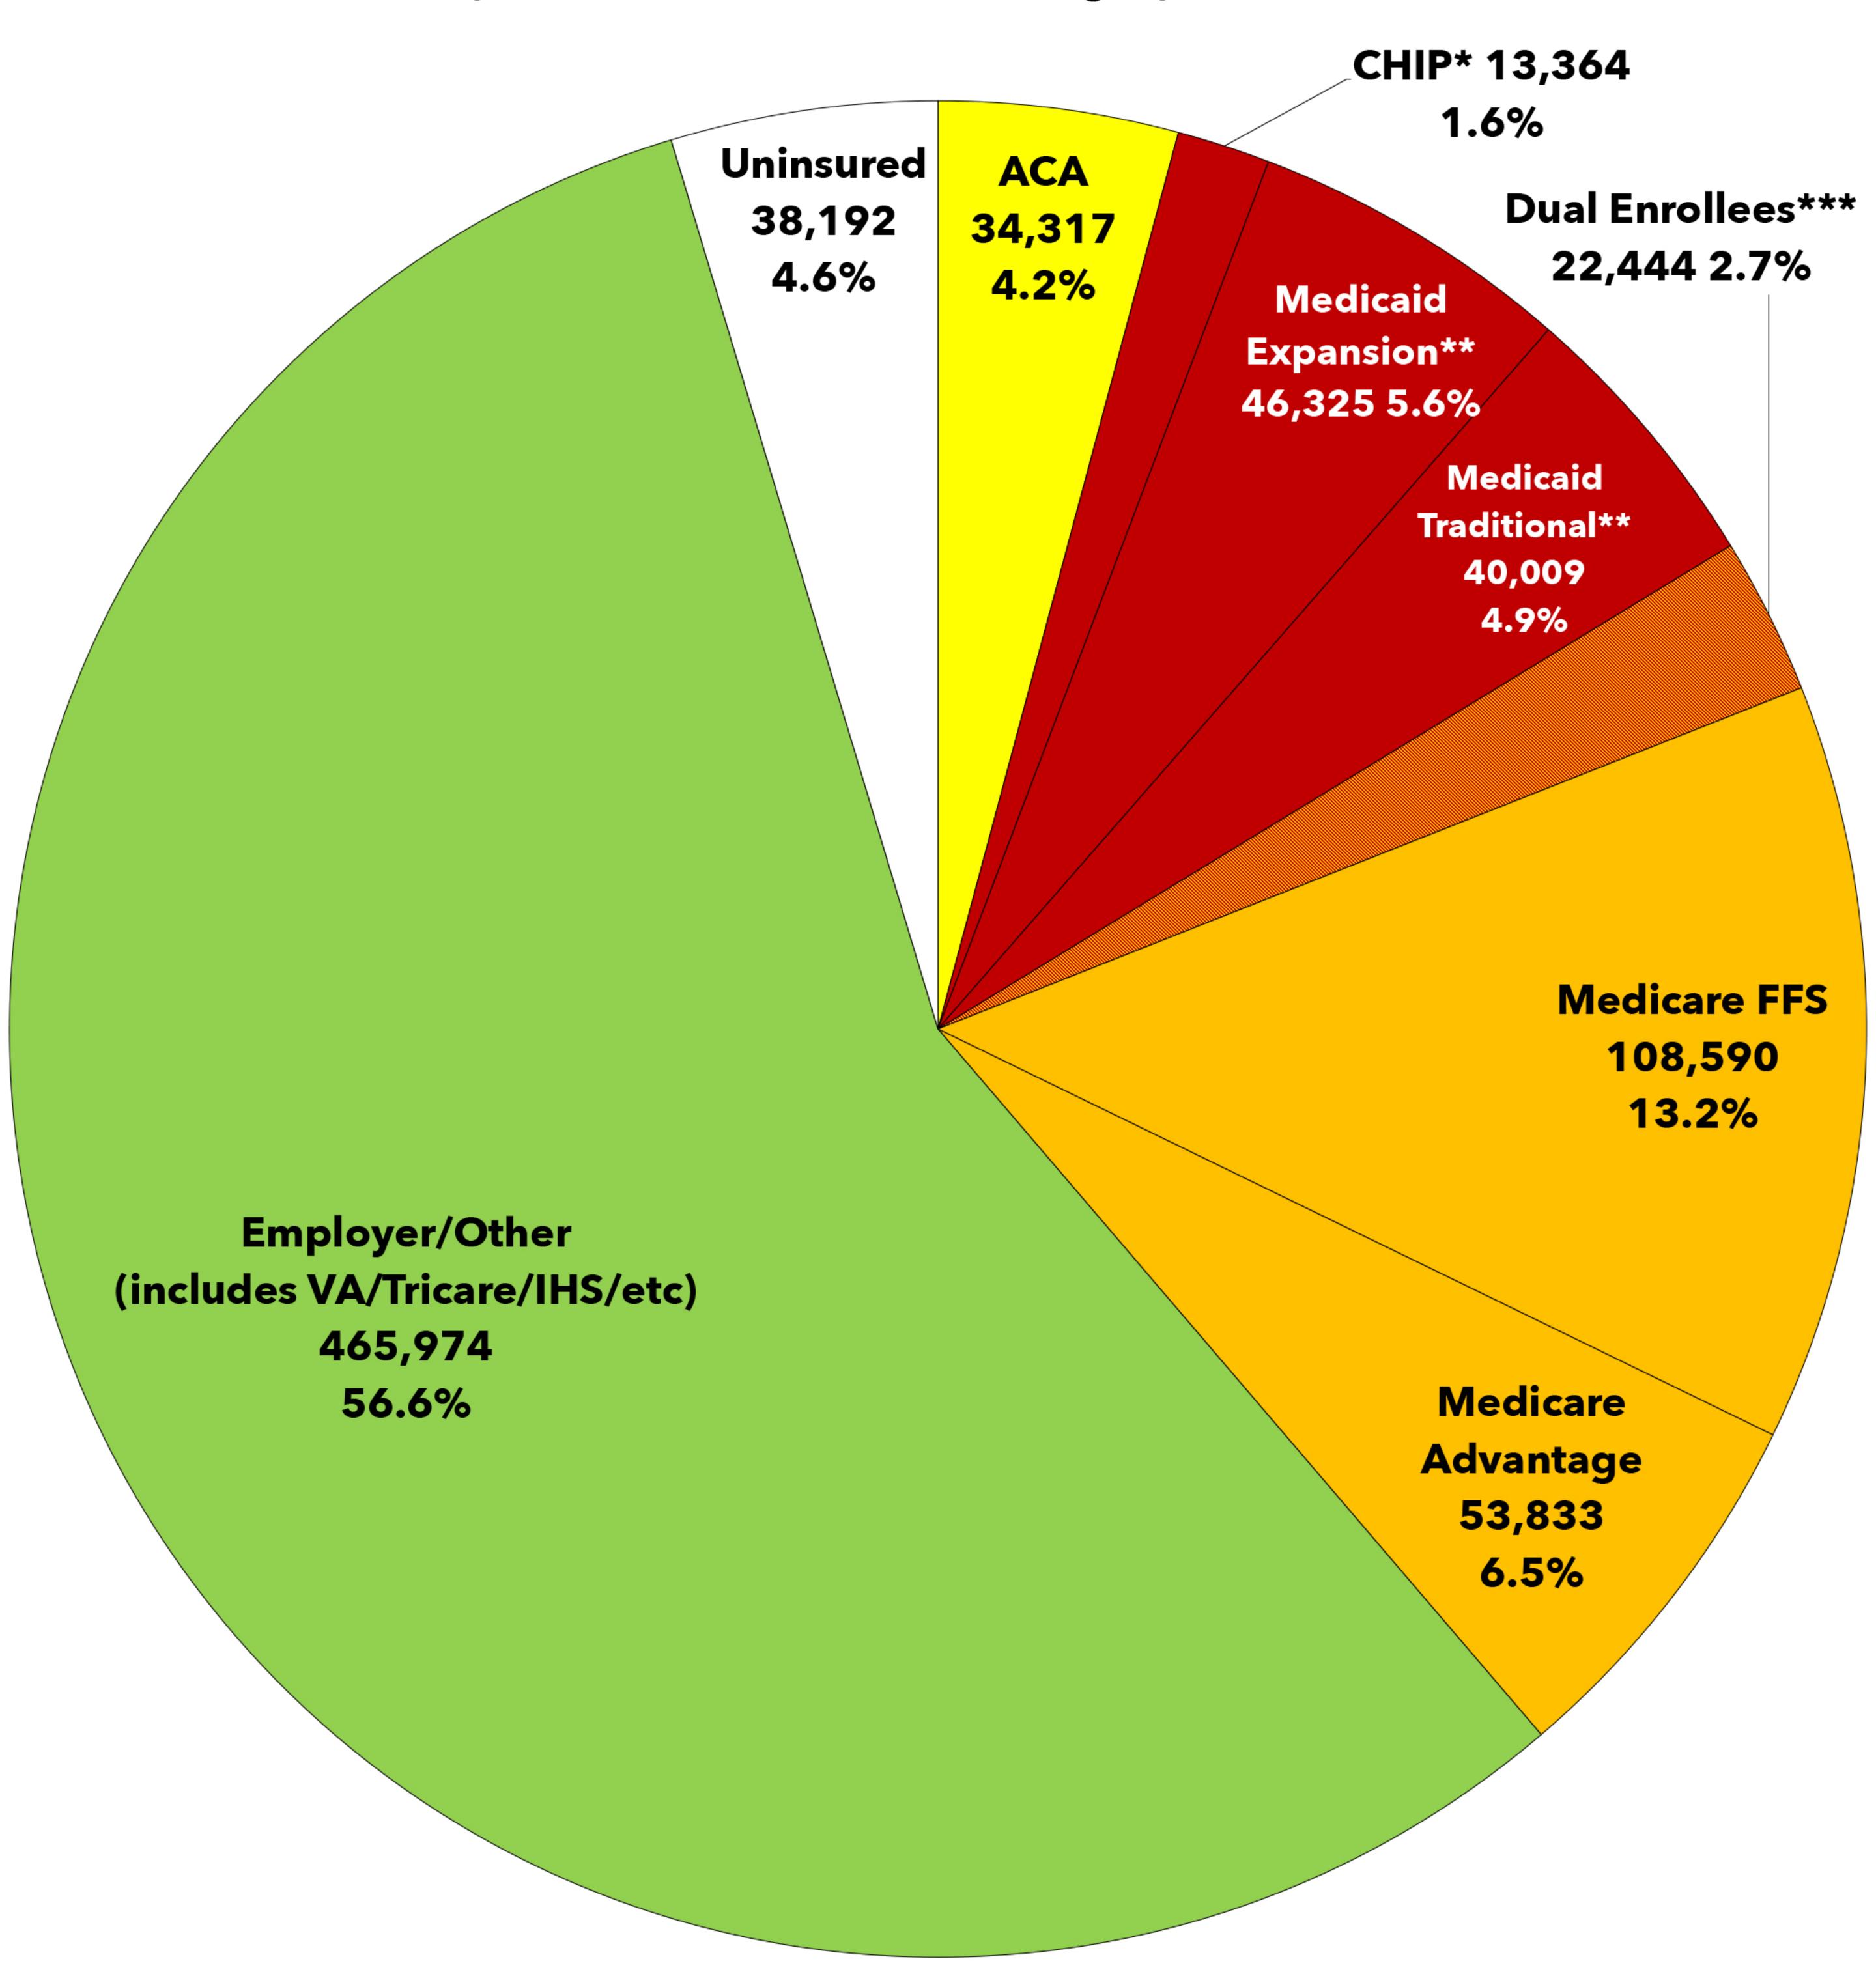

## VA-01 Robert Wittman (R)

Estimated Healthcare Program Enrollment of Total Population Graphs via Charles Gaba • ACASignups.net/PieCharts

\*Virginia's CHIP program is called Family Access to Medical Insurance Security (FAMIS).

\*Virginia's Medicaid program is called Cardinal Care.

\*\*\*Dual Enrollees = Enrolled in both Medicare and Medicaid.

Data via Centers for Medicare & Medicaid Services (CMS) & House Ways & Means Committee Report

ACA QHPs as of January 2025

CHIP & Total Medicaid as of November 2024 ACA Medicaid expansion as of Jun. 2024

Duals, Medicare FFS & Medicare Advantage as of Dec. 2024 Thanks to KFF & CBBP for baseline CD-level data (ACA QHPs & Medicaid/CHIP respectively)