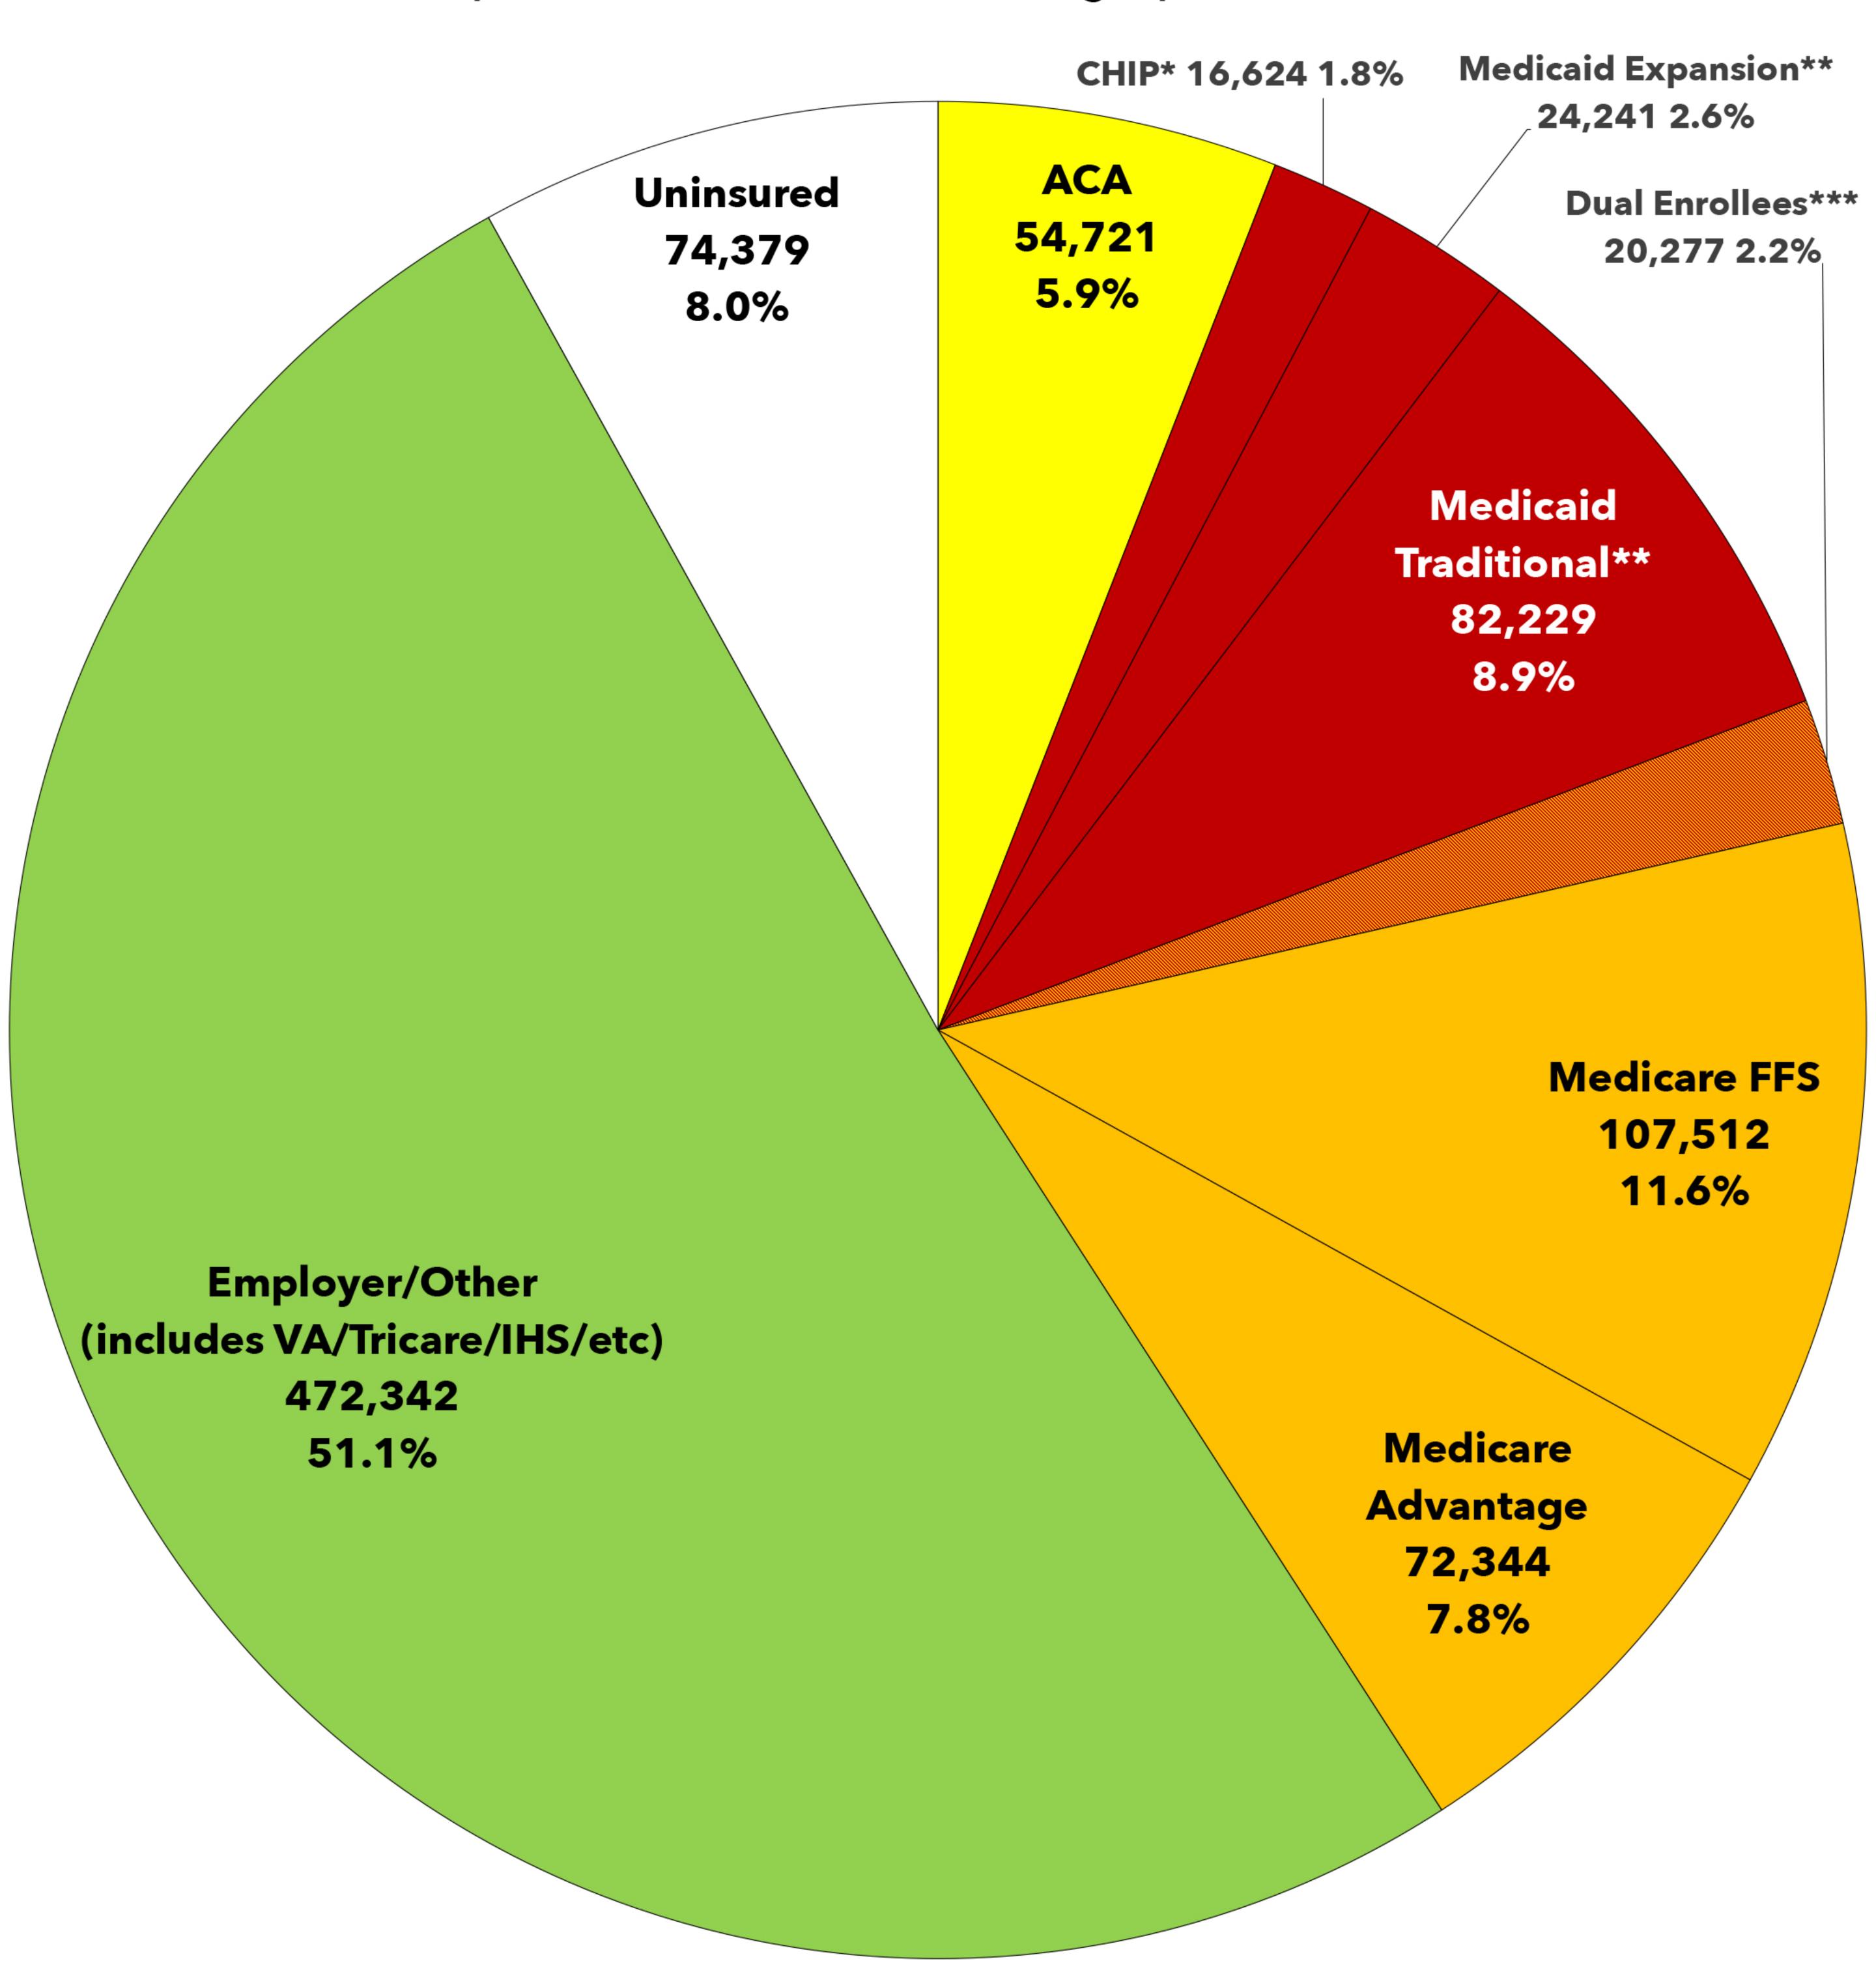

## SD-AL Dusty Johnson (R)

Estimated Healthcare Program Enrollment of Total Population Graphs via Charles Gaba • ACASignups.net/PieCharts

\*South Dakota's **Medicaid** & **CHIP** programs are also known as the **South Dakota Medical Assistance Program (SDMAP).**\*\***Dual Enrollees** = Enrolled in **both** Medicare **and** Medicaid.

Data via Centers for Medicare & Medicaid Services (CMS) & House Ways & Means Committee Report ACA QHPs as of January 2025

CHIP & Total Medicaid as of November 2024 ACA Medicaid expansion as of June 2024

Duals, Medicare FFS & Medicare Advantage as of Dec. 2024 Thanks to KFF & CBBP for baseline CD-level data (ACA QHPs & Medicaid/CHIP respectively)