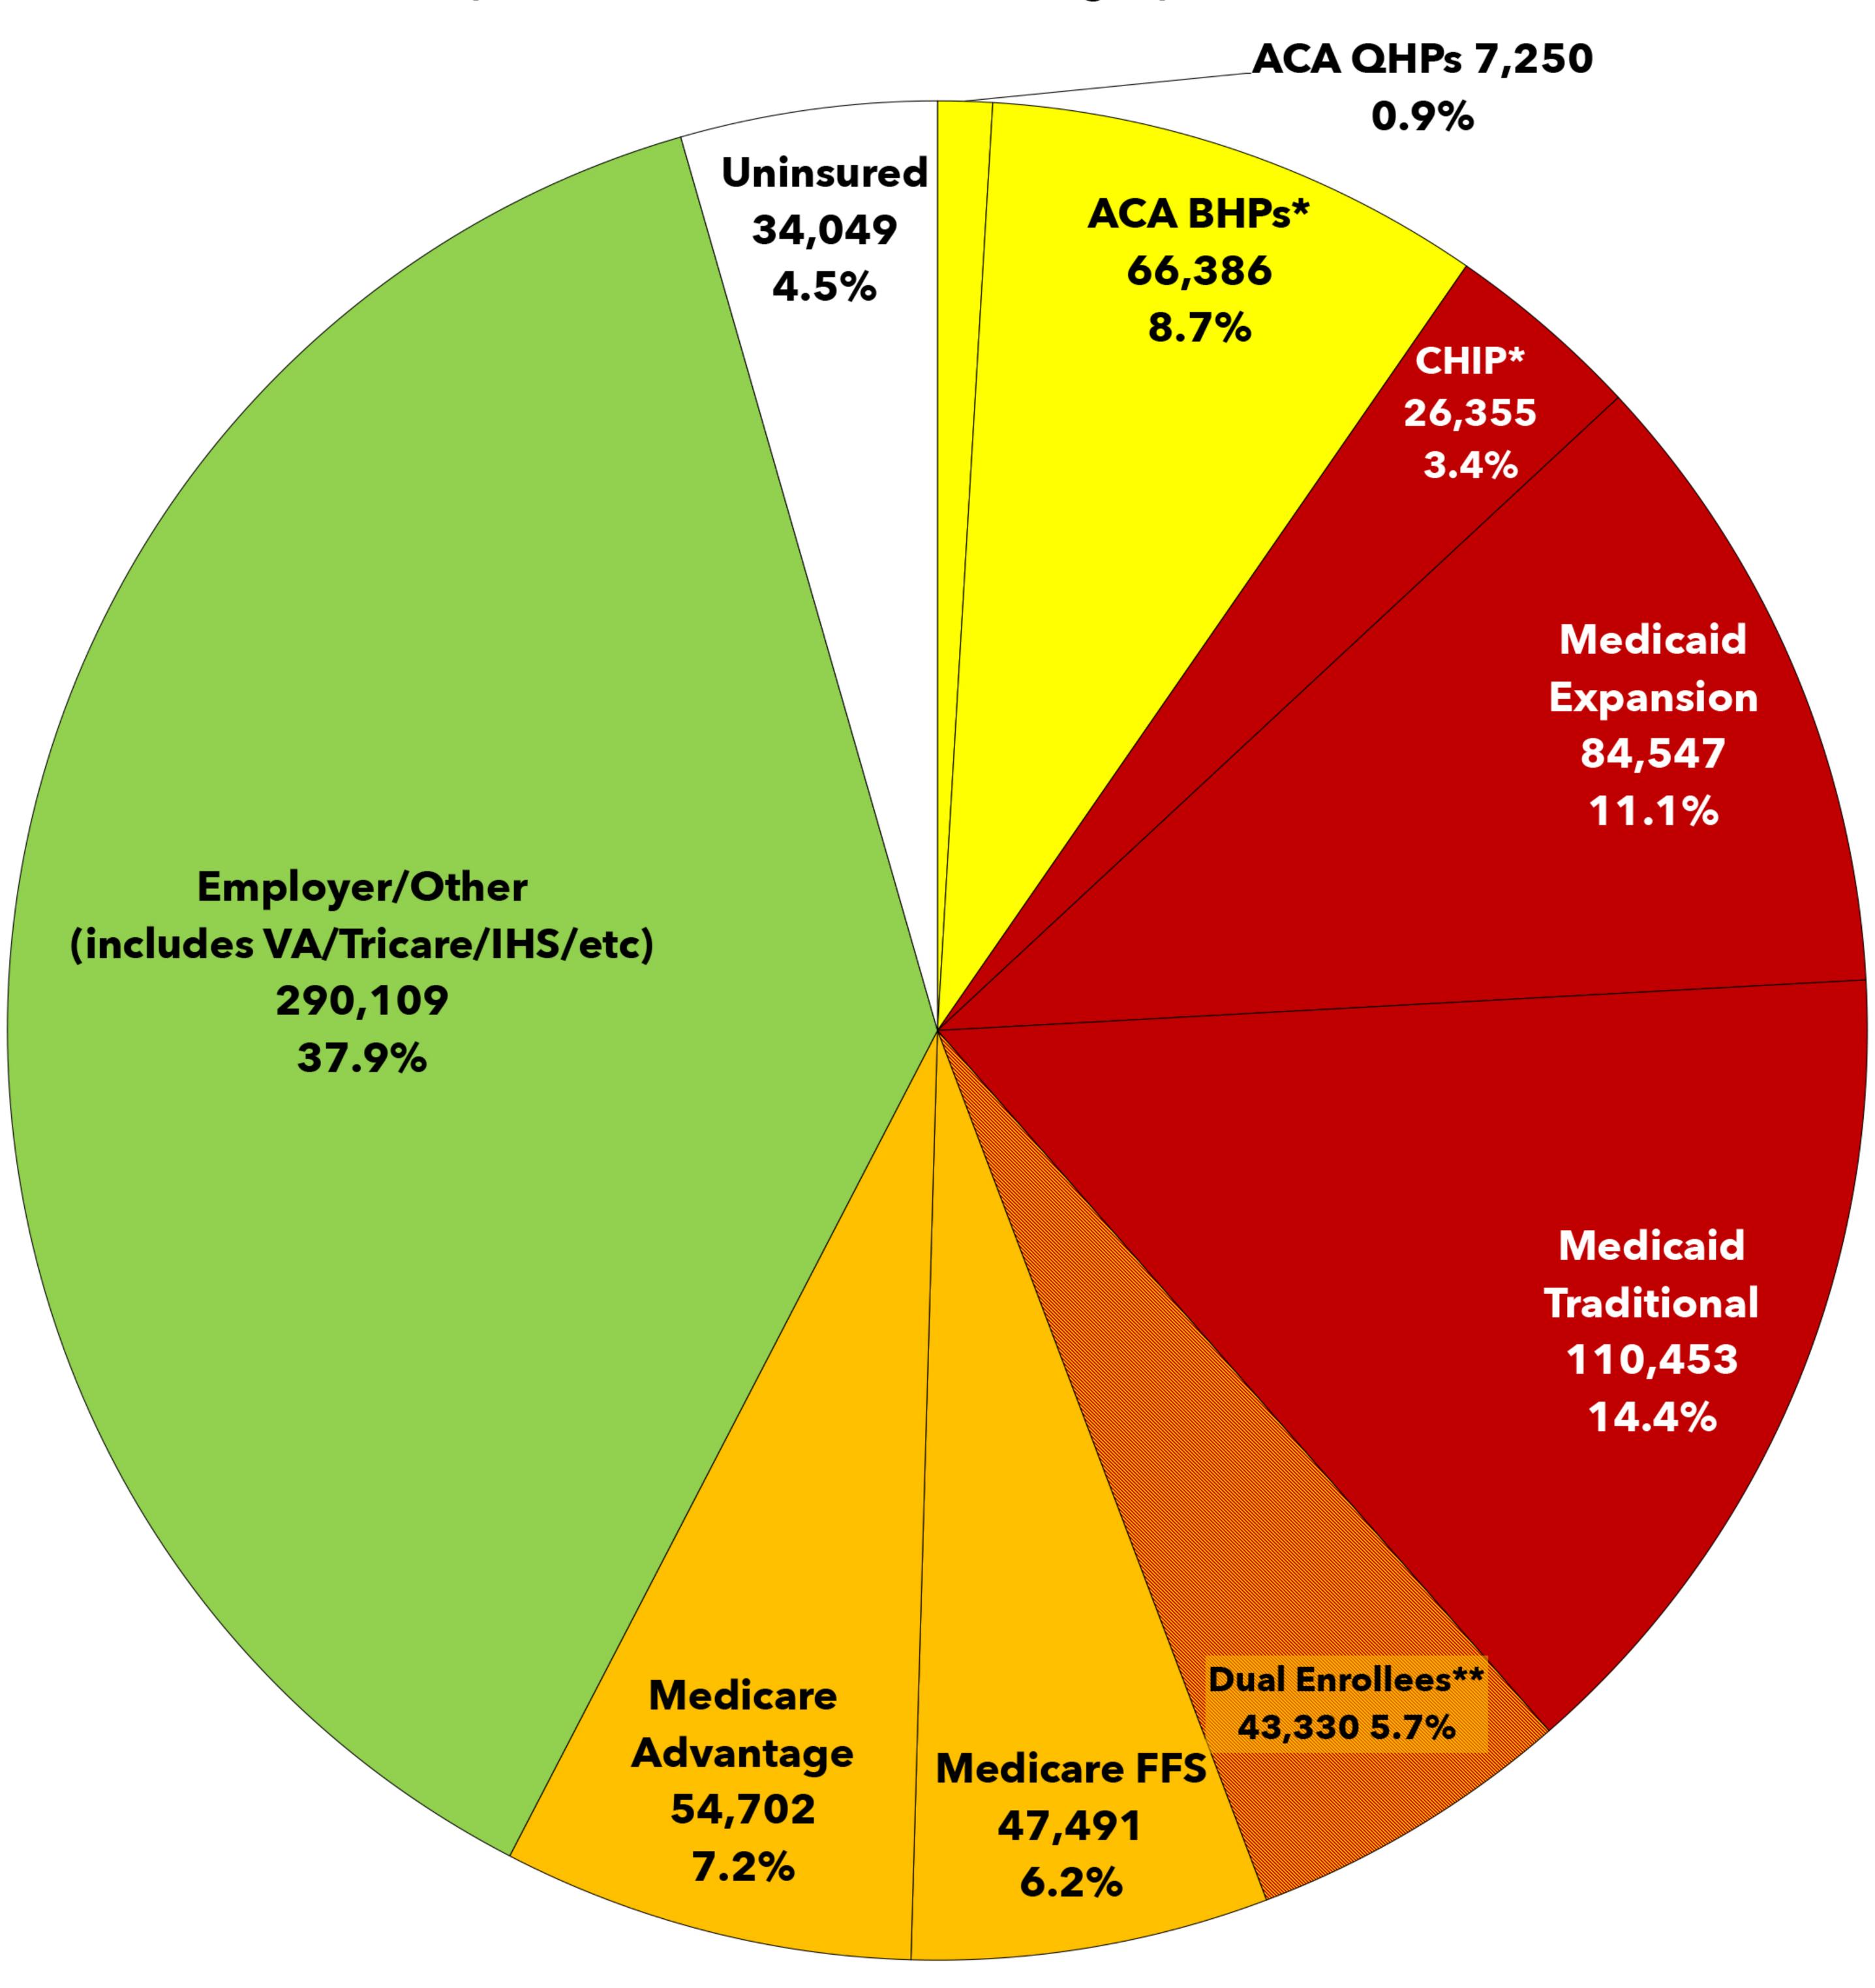

## NY-11 Nicole Malliotakis (R)

Estimated Healthcare Program Enrollment of Total Population Graphs via Charles Gaba • ACASignups.net/PieCharts

\*NY's ACA Basic Health Plan (BHP) program is The Essential Plan; the Children's Health Insurance Program (CHIP) is called Child Health Plus.

\*\*Dual Enrollees = Enrolled in both Medicare and Medicaid.

Data via Centers for Medicare & Medicaid Services (CMS) & House Ways & Means Committee Report ACA QHPs as of January 2025

CHIP & Total Medicaid as of November 2024 ACA Medicaid expansion as of Jun. 2024

Duals, Medicare FFS & Medicare Advantage as of Dec. 2024 Thanks to KFF & CBBP for baseline CD-level data (ACA QHPs & Medicaid/CHIP respectively)