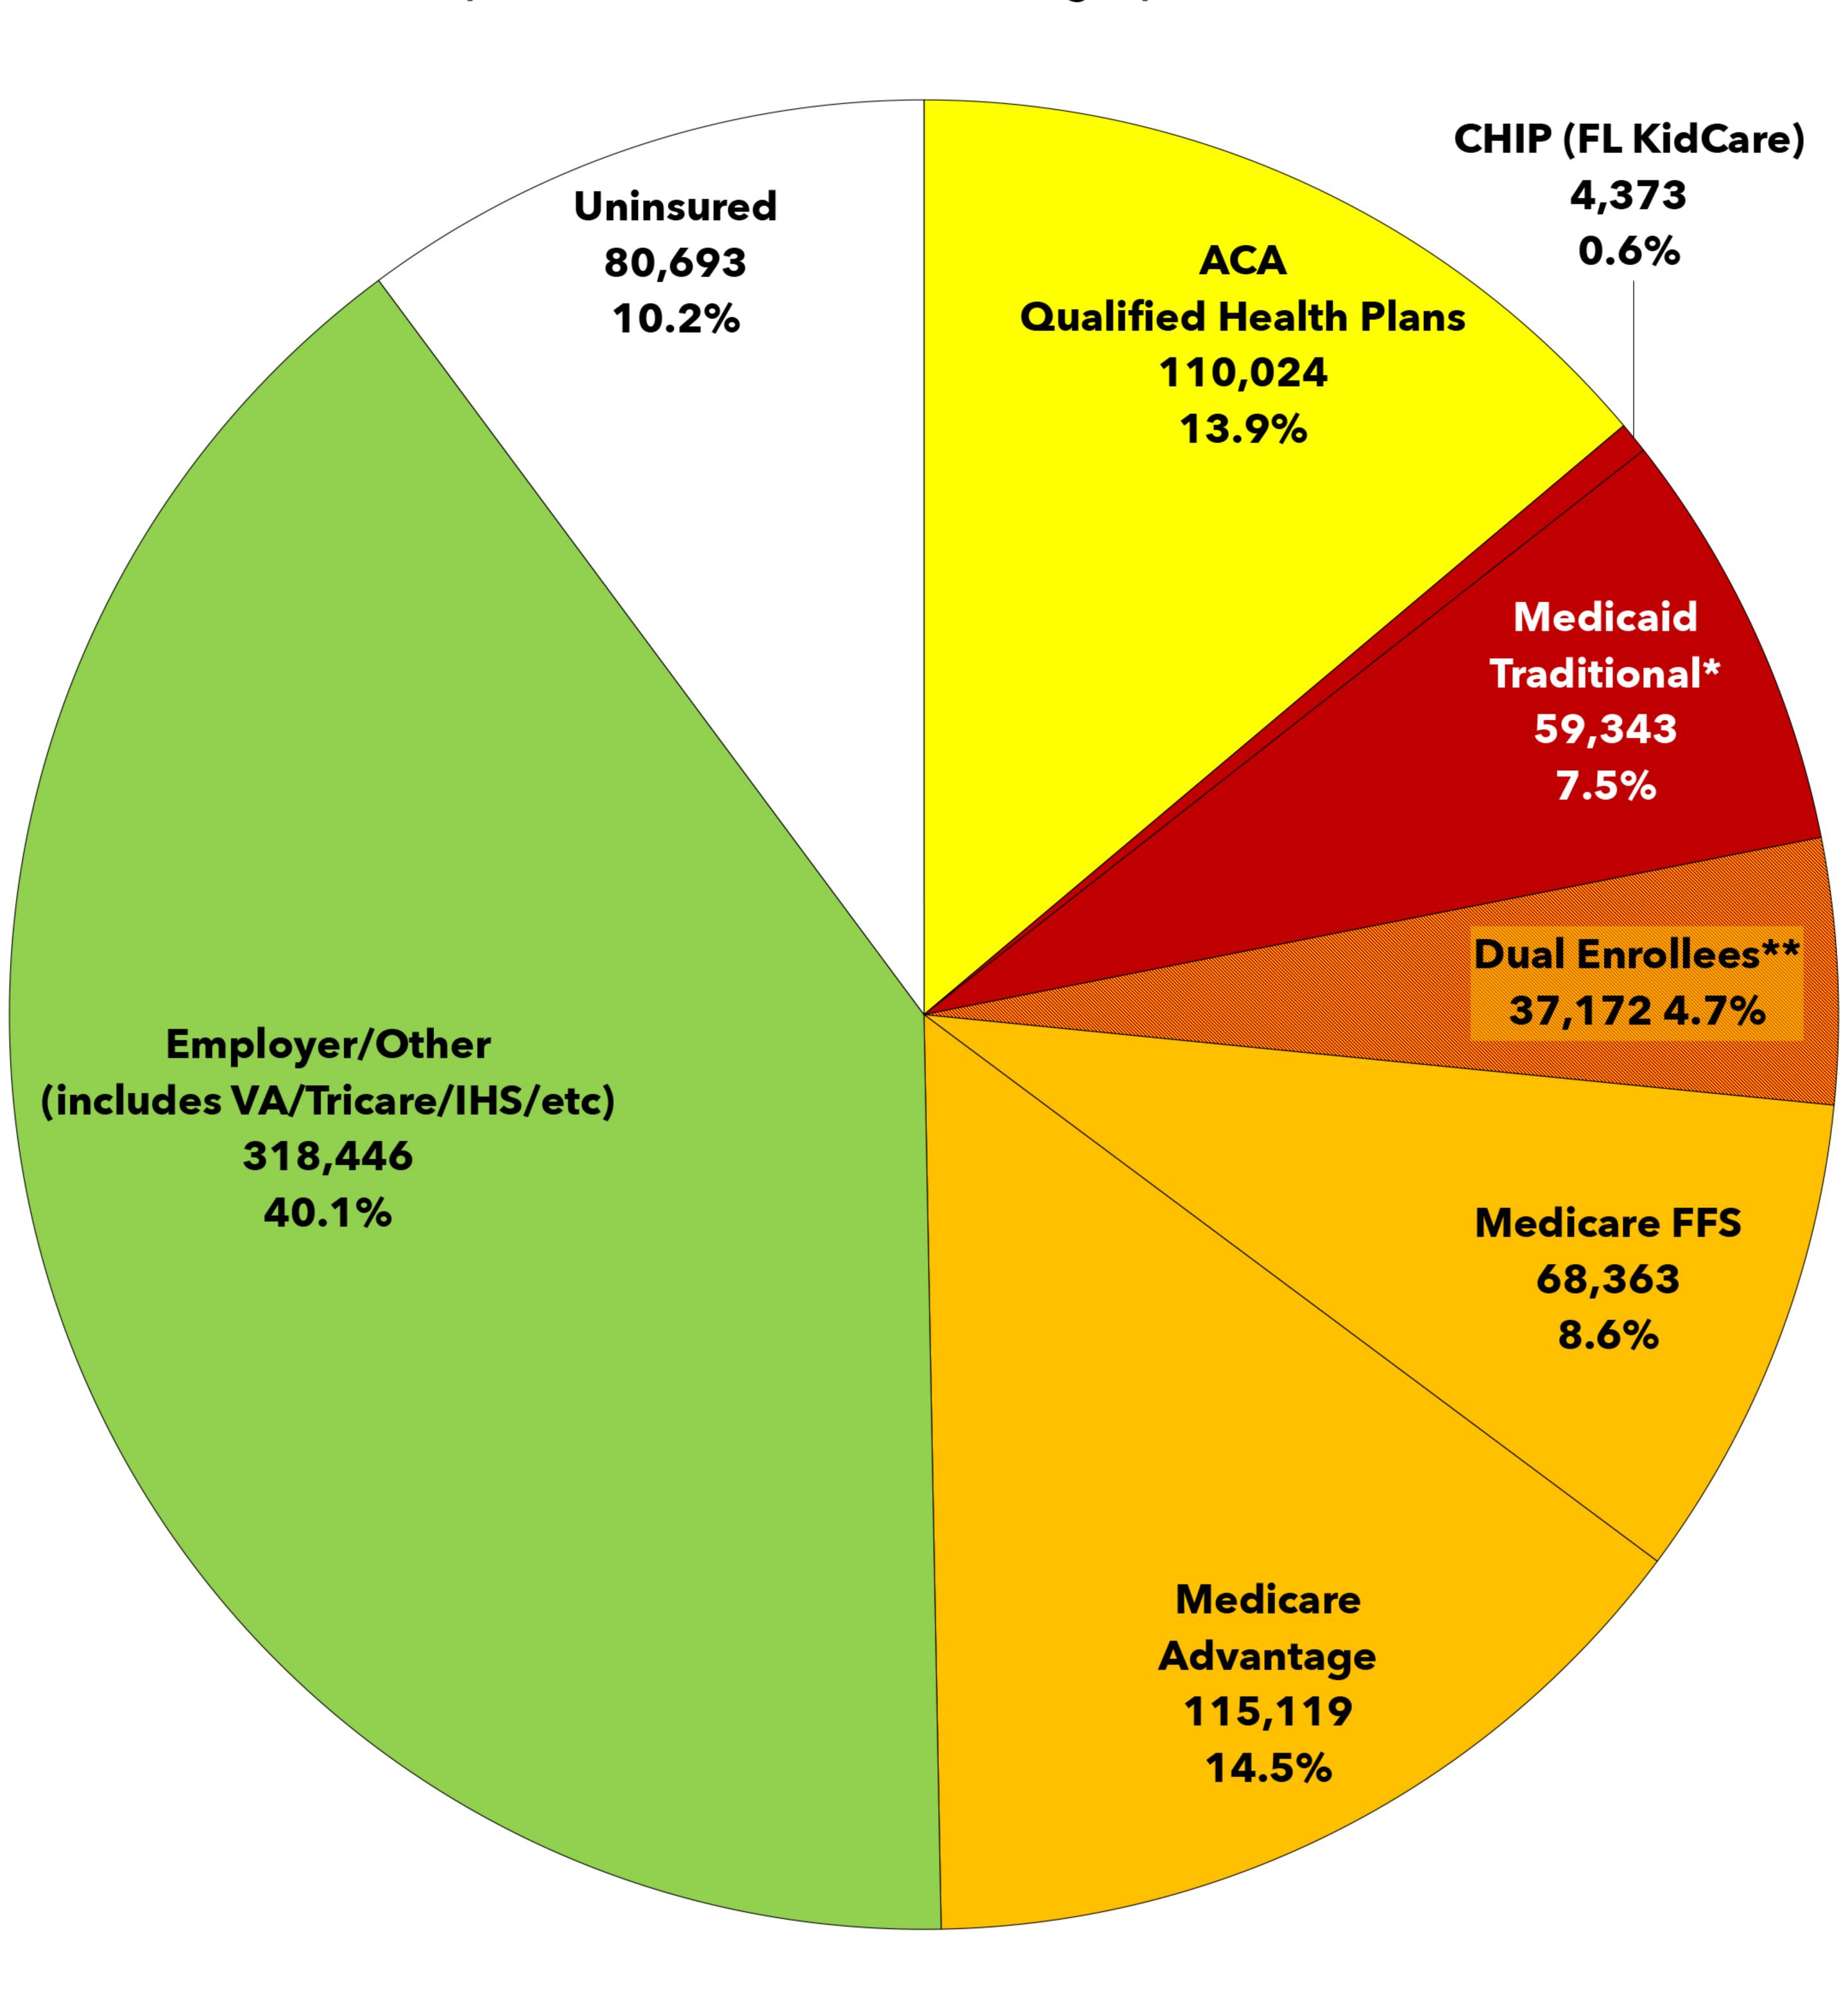

## FL-13 Anna Paulina Luna (R)

Estimated Healthcare Program Enrollment of Total Population Graphs via Charles Gaba • ACASignups.net/PieCharts

\*Florida Medicaid is also called Statewide Medicaid Managed Care (SMMC) or Managed Medical Assistance (MMA). Florida has NOT expanded Medicaid.

\*\*Dual Enrollees = Enrolled in both Medicare and Medicaid.

Data via Centers for Medicare & Medicaid Services (CMS) & House Ways & Means Committee Report ACA QHPs as of January 2025

CHIP & Total Medicaid as of November 2024 ACA Medicaid expansion as of Jun. 2024

Duals, Medicare FFS & Medicare Advantage as of Dec. 2024 Thanks to KFF & CBBP for baseline CD-level data (ACA QHPs & Medicaid/CHIP respectively)