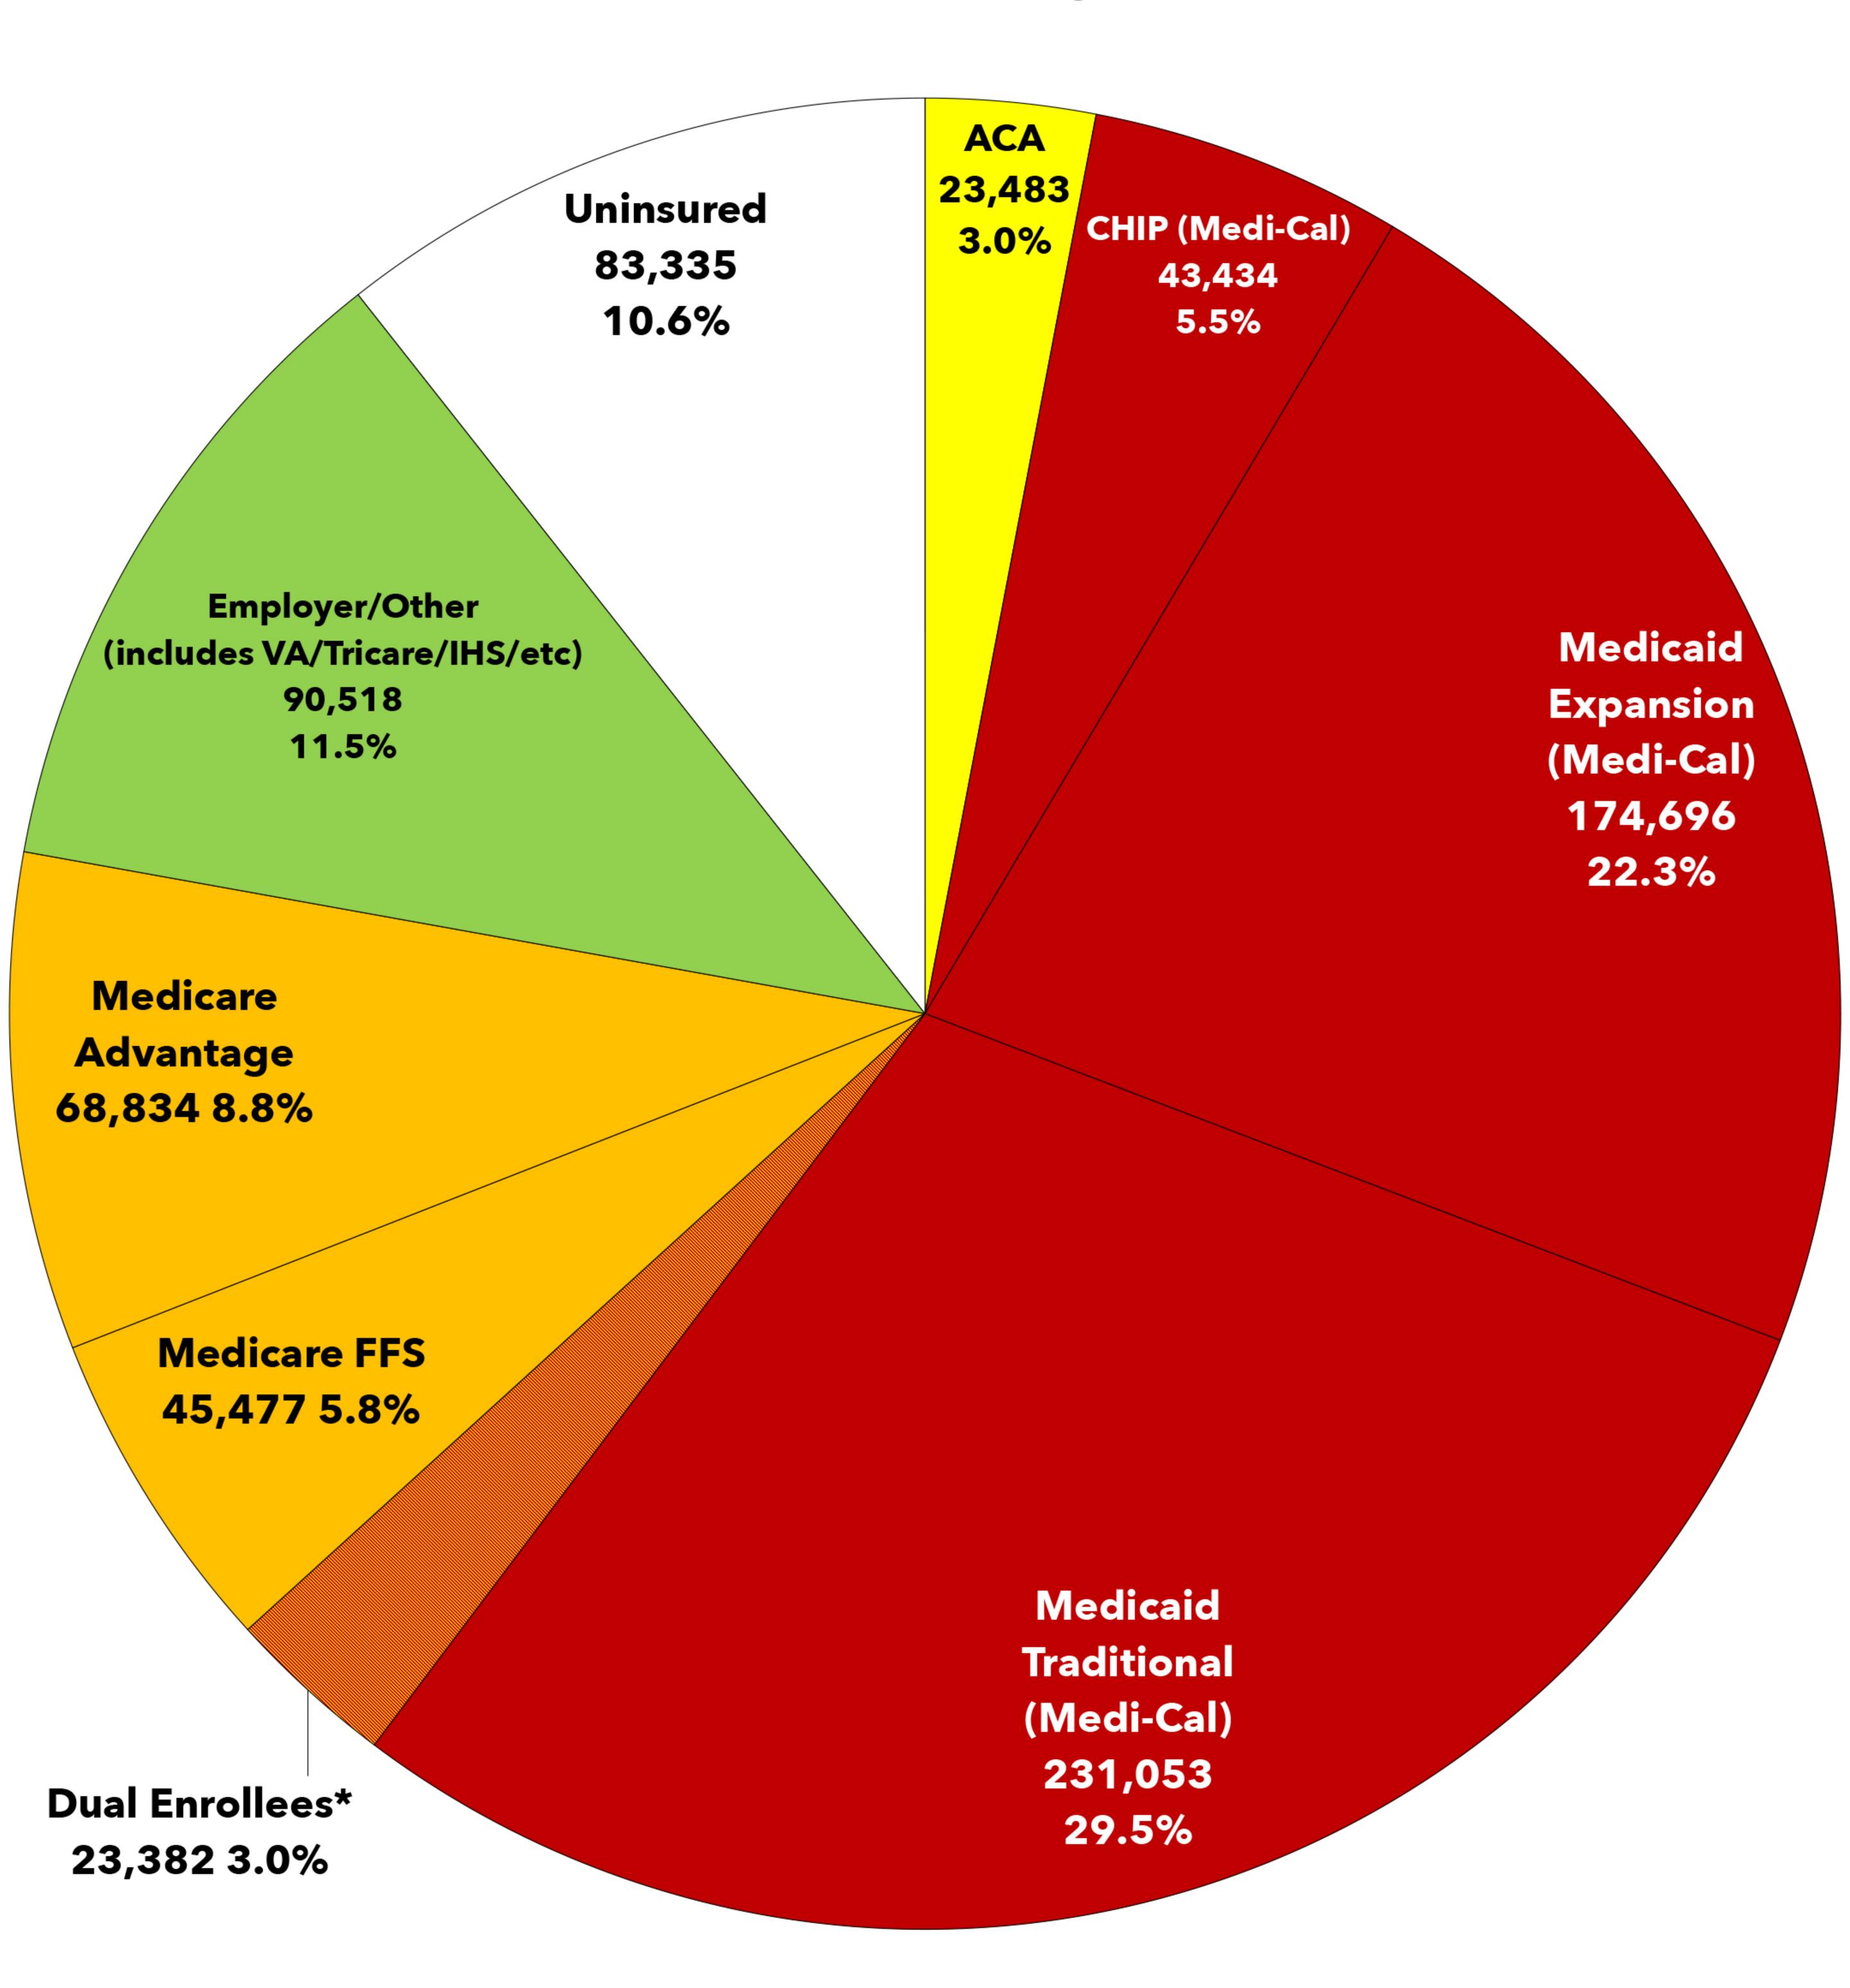

## CA-22 David Valadao (R)

Estimated Healthcare Program Enrollment of Total Population Graphs via Charles Gaba • ACASignups.net/PieCharts

California's Medicaid program is called MEDI-CAL.

CHIP = Children's Health Insurance Program.

\*Dual Enrollees = Enrolled in BOTH Medicaid and Medicare.

Data via Centers for Medicare & Medicaid Services (CMS) & House Ways & Means Committee Report ACA QHPs as of January 2025

CHIP & Total Medicaid as of November 2024 ACA Medicaid expansion as of Jun. 2024

Duals, Medicare FFS & Medicare Advantage as of Dec. 2024 Thanks to KFF & CBBP for baseline CD-level data (ACA QHPs & Medicaid/CHIP respectively)